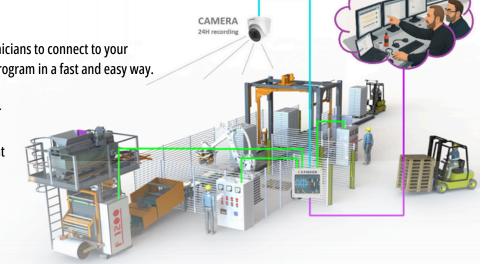

# UPGRADE YOUR SUPPORT

Now you can upgrade the support on your machines with a support box and camera from Fisker. This allows us to assist you more efficiently in the event of faults or breakdowns on your machines.

A support box allows our experienced support technicians to connect to your machines and troubleshoot via the machines' PLC program in a fast and easy way.

A portable camera which stores video recordings for up to 24 hours gives our support technicians eyeson-site and a better understanding of the problem at hand - even after the problem has occurred.